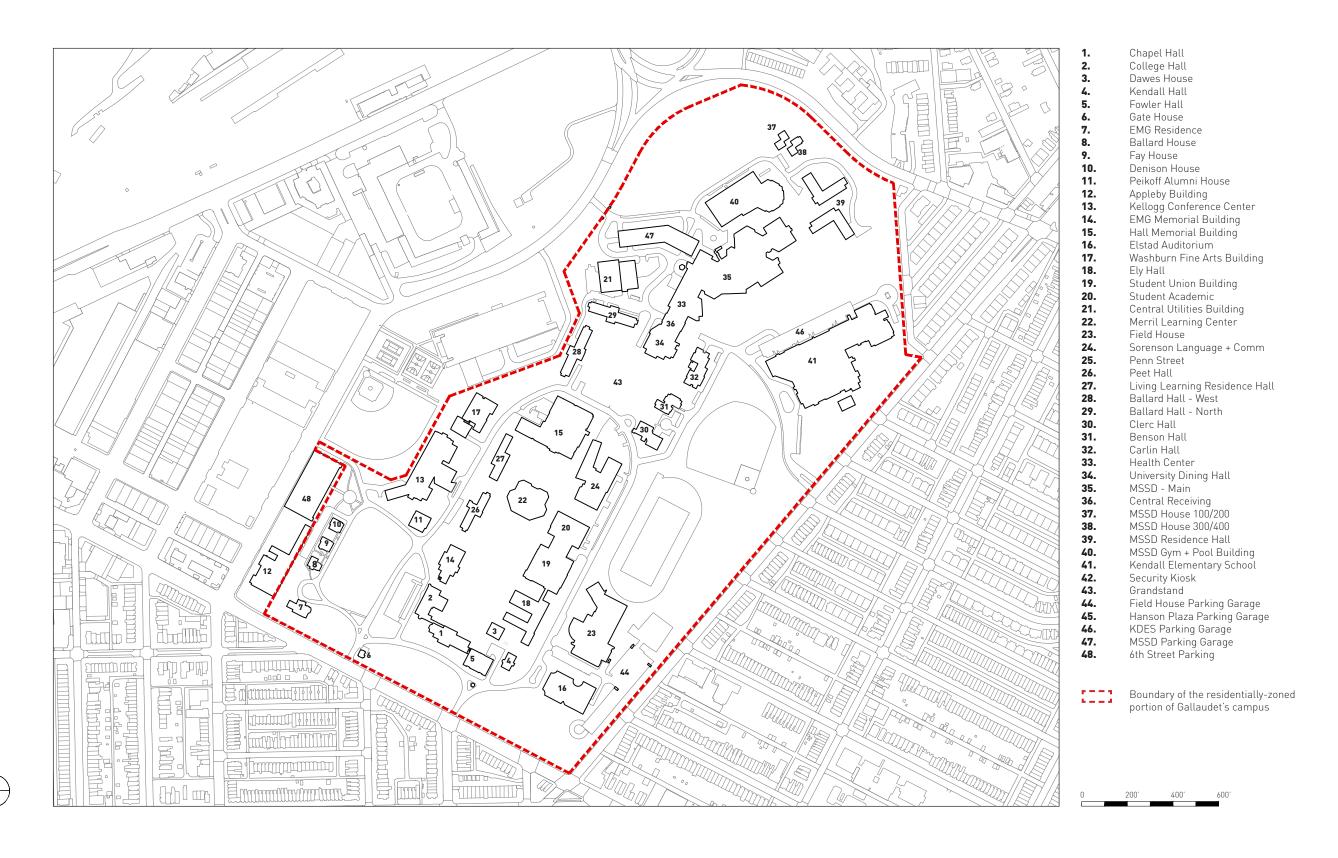

| 40                                                                |
|          | 9 1                                                         | Miller Memorial Visuals                                                                                                                                                                                                                                                                      | 41-44                                                             |

#### 1.0 EXISTING CAMPUS PLAN SITE DIAGRAM





4

#### 2.0 PROPOSED CAMPUS PLAN SITE DIAGRAM



## 3.1 CONTEXT PLAN DIAGRAM - NEIGHBOURHOOD CONNECTIONS

A diagram illustrating how Gallaudet's Creativity Way is located within existing and emerging neighbourhoods.



### 3.2 CONTEXT PLAN DIAGRAM - PUBLIC ROUTES

A diagram illustrating how Gallaudet's Creativity Way offers a strong and clear east-west connection between Gallaudet Campus and the emerging Union Market Neighbourhood and NoMa MetroRail.



### 3.3 CONTEXT ISOMETRIC DIAGRAM - CREATIVITY WAY CONNECTIONS

An aerial diagram illustrating a number of public routes into Gallaudet's Creativity Way from 6th St and the Union Market area.