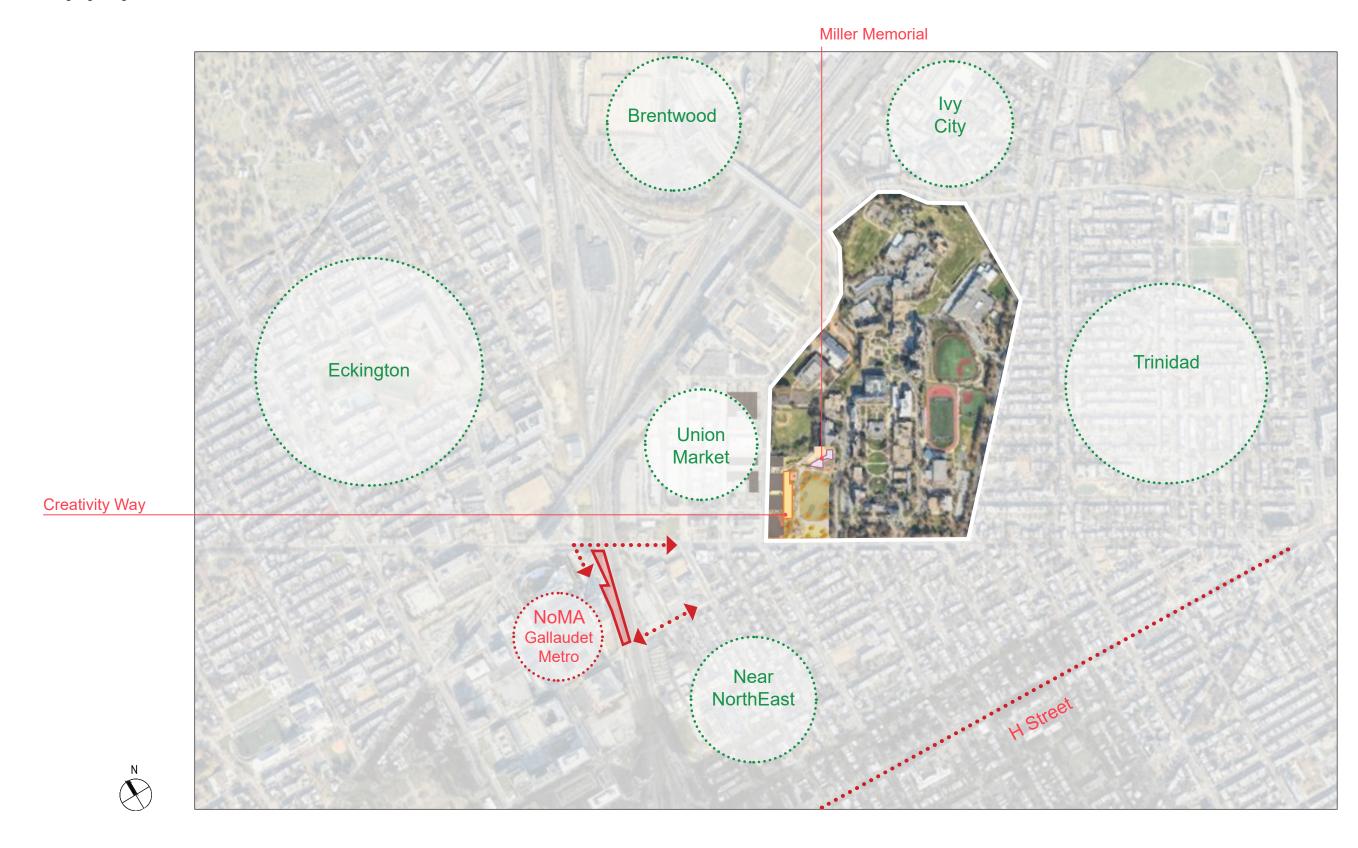

## 3.1 CONTEXT PLAN DIAGRAM - NEIGHBOURHOOD CONNECTIONS

A diagram illustrating how Gallaudet's Creativity Way is located within existing and emerging neighbourhoods.

### 3.2 CONTEXT PLAN DIAGRAM - PUBLIC ROUTES

A diagram illustrating how Gallaudet's Creativity Way offers a strong and clear east-west connection between Gallaudet Campus and the emerging Union Market Neighbourhood and NoMa MetroRail.

### 3.3 CONTEXT ISOMETRIC DIAGRAM - CREATIVITY WAY CONNECTIONS

An aerial diagram illustrating a number of public routes into Gallaudet's Creativity Way from 6th St and the Union Market area.