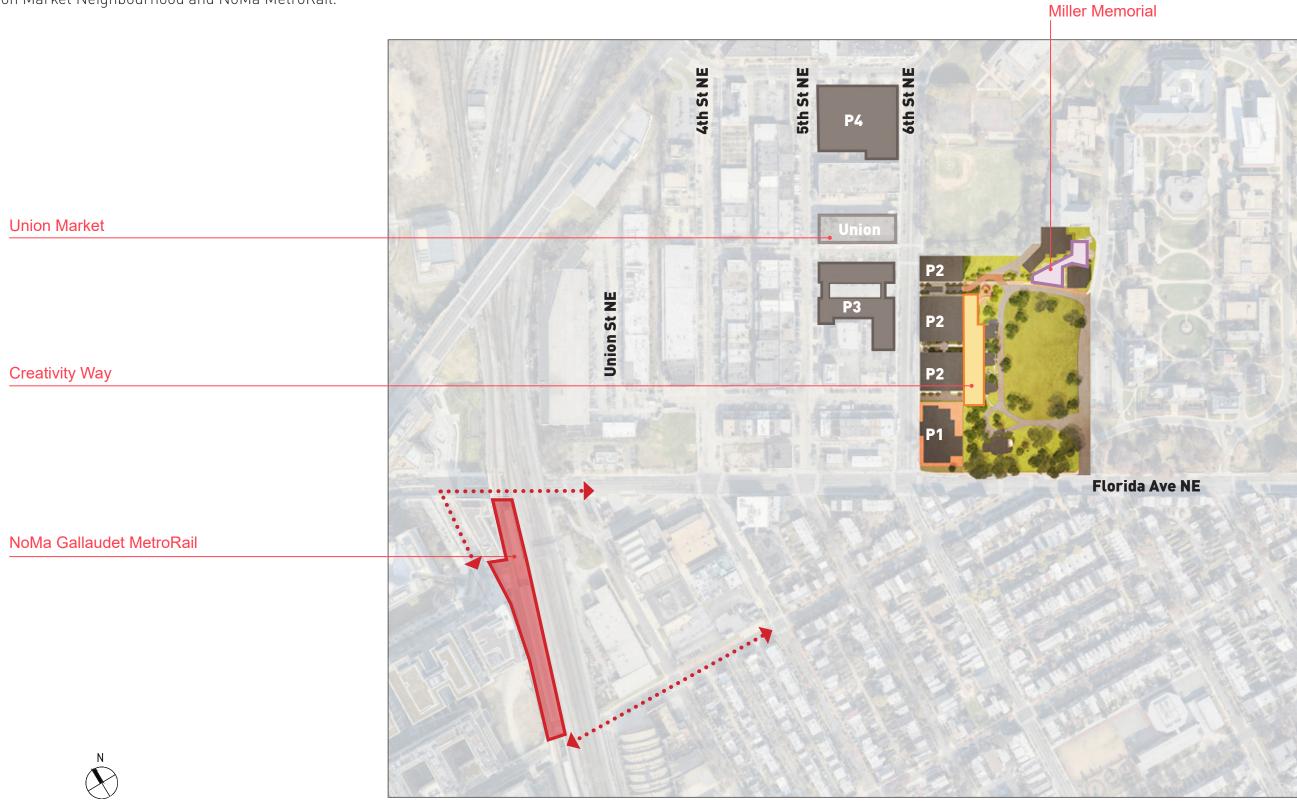

### 3.2 CONTEXT PLAN DIAGRAM - PUBLIC ROUTES

A diagram illustrating how Gallaudet's Creativity Way offers a strong and clear east-west connection between Gallaudet Campus and the emerging Union Market Neighbourhood and NoMa MetroRail.