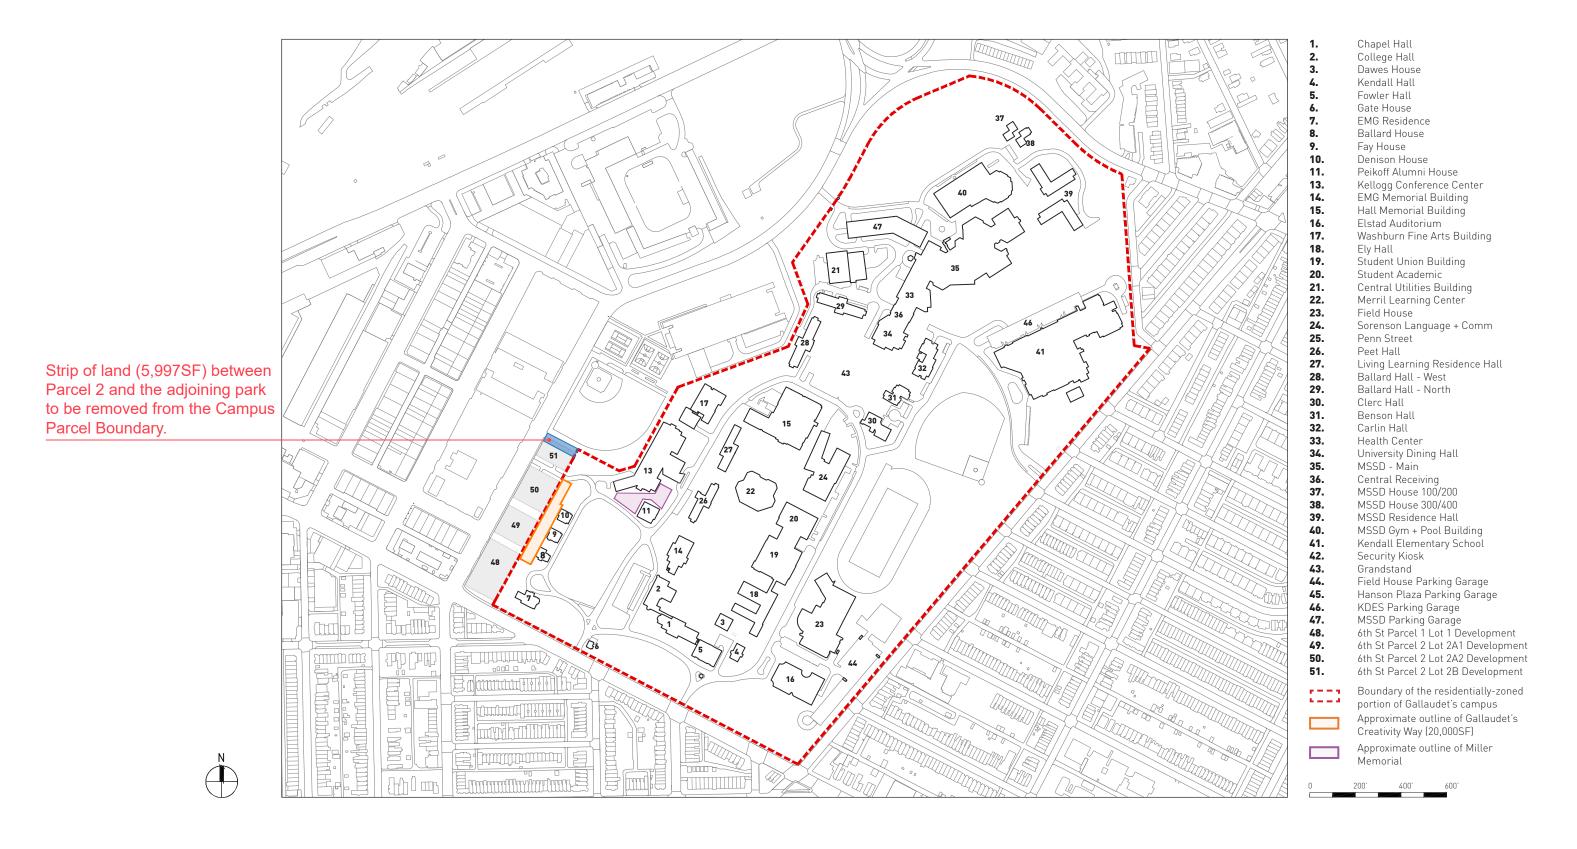

| 40                                                                |
|          | 9 1                                                         | Miller Memorial Visuals                                                                                                                                                                                                                                                                      | 41-44                                                             |

#### 1.0 EXISTING CAMPUS PLAN SITE DIAGRAM





4

#### 2.0 PROPOSED CAMPUS PLAN SITE DIAGRAM



## 3.1 CONTEXT PLAN DIAGRAM - NEIGHBOURHOOD CONNECTIONS

A diagram illustrating how Gallaudet's Creativity Way is located within existing and emerging neighbourhoods.



### 3.2 CONTEXT PLAN DIAGRAM - PUBLIC ROUTES

A diagram illustrating how Gallaudet's Creativity Way offers a strong and clear east-west connection between Gallaudet Campus and the emerging Union Market Neighbourhood and NoMa MetroRail.



### 3.3 CONTEXT ISOMETRIC DIAGRAM - CREATIVITY WAY CONNECTIONS

An aerial diagram illustrating a number of public routes into Gallaudet's Creativity Way from 6th St and the Union Market area.