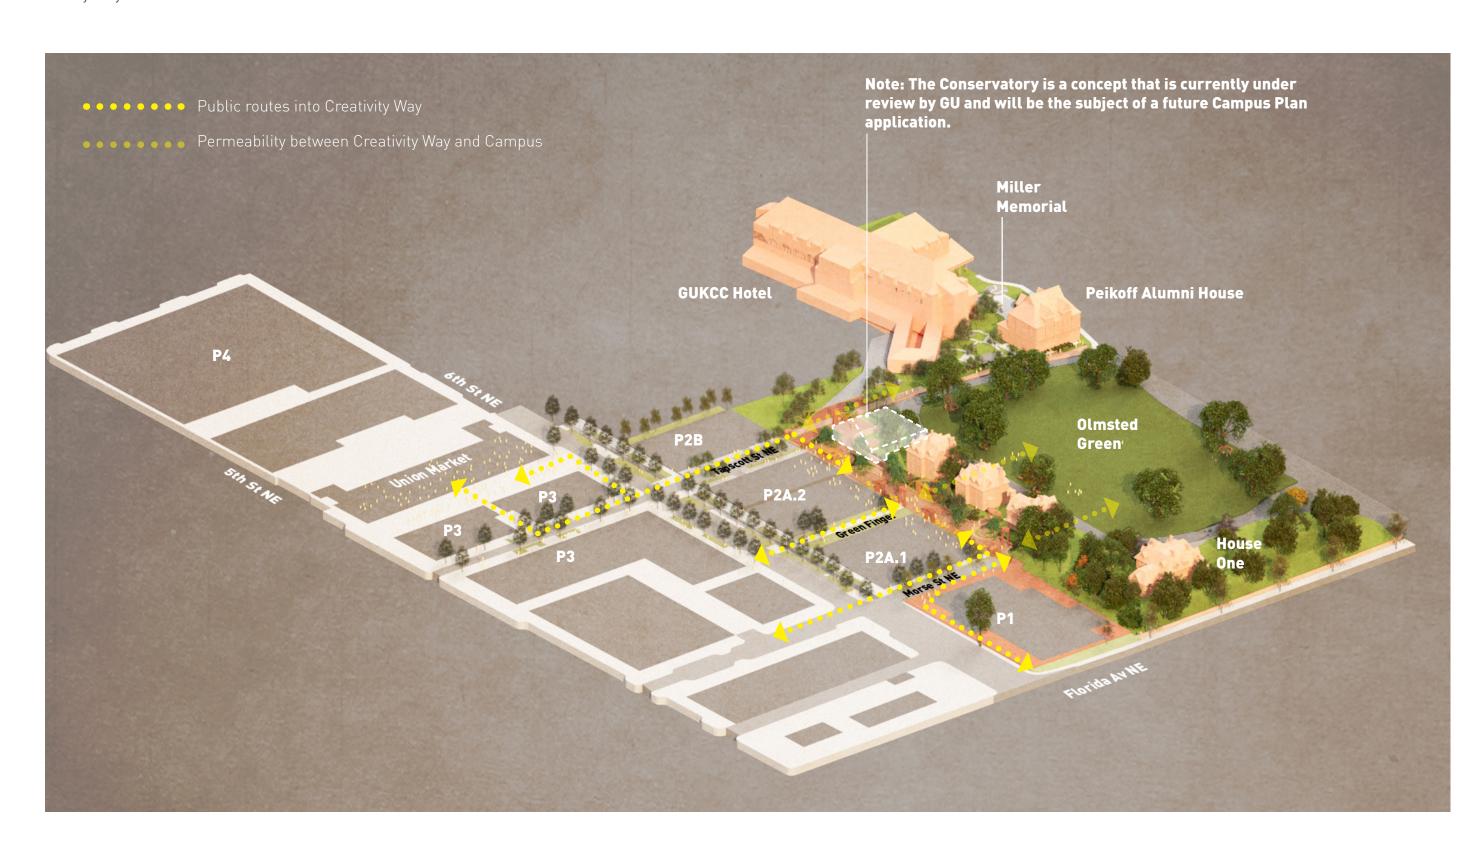

### 3.3 CONTEXT ISOMETRIC DIAGRAM - CREATIVITY WAY CONNECTIONS

An aerial diagram illustrating a number of public routes into Gallaudet's Creativity Way from 6th St and the Union Market area.